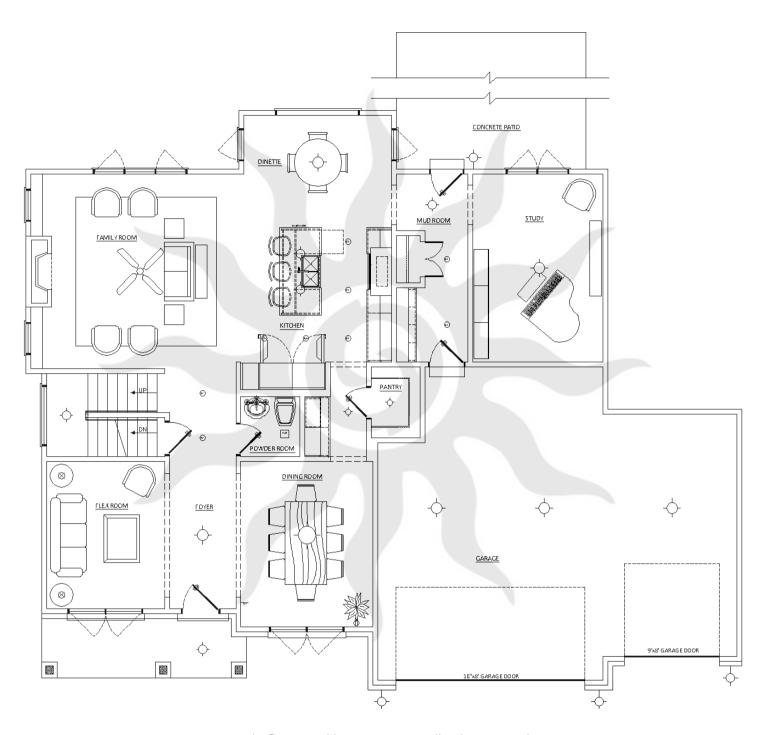

## Elizabeth

2 STORY 1ST FLOOR PLAN

3,300 Square Feet

Copyright © 2021, Sublime Homes, LLC. All Rights Reserved.

PLANS PROTECTED UNDER 17 USC § 102 AND CHAPTER 37 OF THE CODE OF FEDERAL REGULATIONS