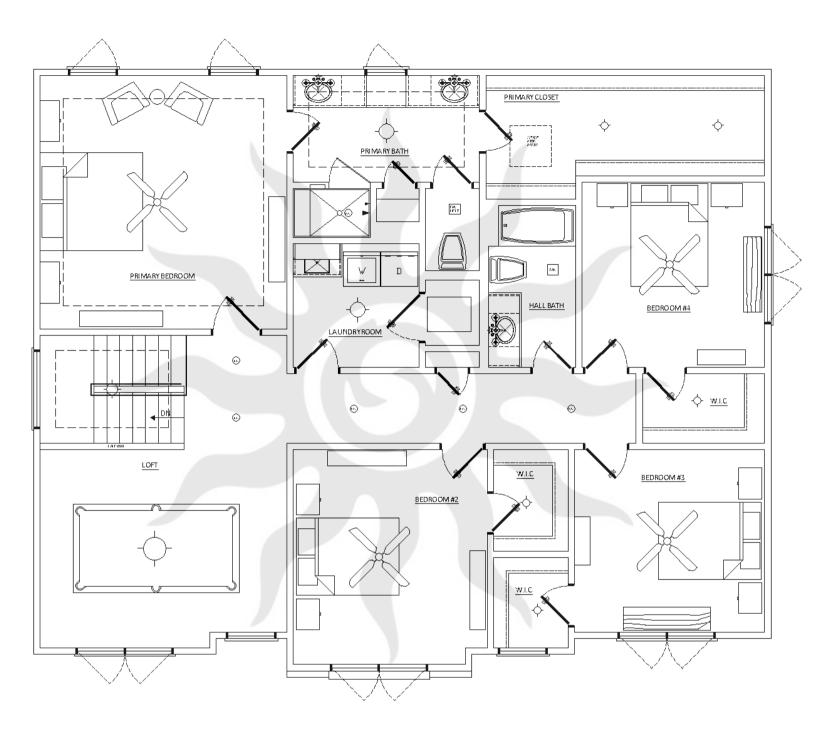

## Elizabeth

2 STORY 2ND FLOOR PLAN

3,300 Square Feet

sublime homes

Copyright © 2021, Sublime Homes, LLC. All Rights Reserved.

PLANS PROTECTED UNDER 17 USC § 102 AND CHAPTER 37 OF THE CODE OF FEDERAL REGULATIONS

## Elizabeth

2 STORY 2ND FLOOR PLAN

3,300 Square Feet